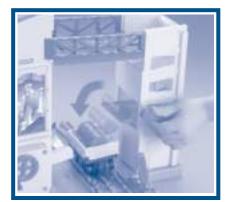

#### Crank It! Roll It! Load It!

Turn the crank on the lift tower to raise barrels to the top.

Barrels roll across the bridge and down through the drop tower.

Flip the lever at the bottom of the drop tower to load barrels.